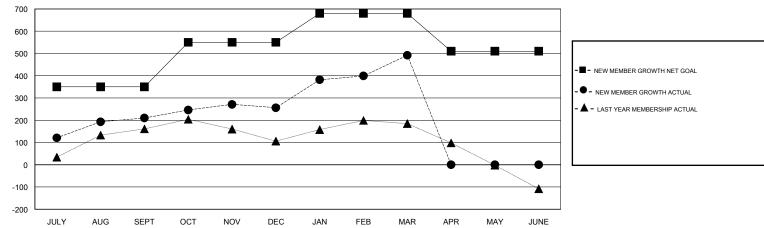

### GMT: KAMLESH JAIN LOCATION INDIA GMT CA

| Clubs         |               |             |               | Members               |                                                                |                                                              |                                                    |  |
|---------------|---------------|-------------|---------------|-----------------------|----------------------------------------------------------------|--------------------------------------------------------------|----------------------------------------------------|--|
|               | RESULTS FOR   | R 2016-2017 |               | RESULTS FOR 2016-2017 |                                                                |                                                              |                                                    |  |
| QUARTER       | NEW CLUB GOAL | NEW CLUBS   | DROPPED CLUBS | QUARTER               | NEW MEMBER GROWTH<br>NET GOAL (not reinstated<br>or transfers) | NEW MEMBER<br>GROWTH ACTUAL (not<br>reinstated or transfers) | DROPPED<br>MEMBERS ACTUAL<br>(including transfers) |  |
| JULY/AUG/SEPT | 3             | 10          | 1             | JULY/AUG/SEPT         | 350                                                            | 403                                                          | 193                                                |  |
| OCT/NOV/DEC   | 2             | 2           | 1             | OCT/NOV/DEC           | 200                                                            | 183                                                          | 137                                                |  |
| JAN/FEB/MAR   | 1             | 6           | 1             | JAN/FEB/MAR           | 130                                                            | 341                                                          | 105                                                |  |
| APR/MAY/JUNE  | 1             | 0           | 0             | APR/MAY/JUNE          | -170                                                           | 0                                                            | 0                                                  |  |

#### GOALS AND ACTUAL MEMBERS CUMULATIVE

| DROPPED CLUBS: 3  |     | 83 CLUBS OF 130 ADDED 1 OR MORE<br>NEW MEMBERS | GENDER DISTRIBUTION   MALE 3,109 (62.17%)   FEMALE 1,892 (37.83%) |           |       |
|-------------------|-----|------------------------------------------------|-------------------------------------------------------------------|-----------|-------|
| DROPPED MEMBERS   |     |                                                |                                                                   |           |       |
| DECEASED          | 6   | CLICK HERE FOR CUMULATIVE                      | TOTAL FAMILY UNIT MEMBERS                                         |           | 3,199 |
| CLUB CANCELLED 39 |     | MEMBERSHIP DATA                                | FAMILY MEMBERS PAYING HALF                                        |           | 1,686 |
| OTHER             | 390 |                                                | DUES                                                              | YING HALF | 1,000 |
| TOTAL             | 435 |                                                |                                                                   |           |       |