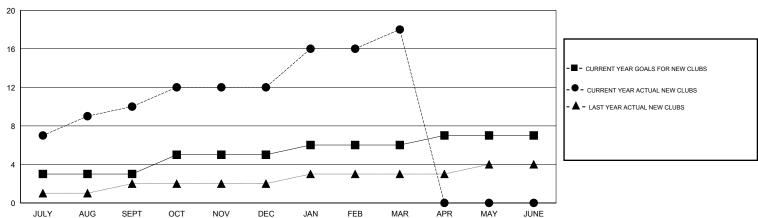

### GMT: KAMLESH JAIN LOCATION INDIA GMT CA

| Clubs         |               |             |               | Members               |                                                                |                                                              |                                                    |  |
|---------------|---------------|-------------|---------------|-----------------------|----------------------------------------------------------------|--------------------------------------------------------------|----------------------------------------------------|--|
|               | RESULTS FOR   | R 2016-2017 |               | RESULTS FOR 2016-2017 |                                                                |                                                              |                                                    |  |
| QUARTER       | NEW CLUB GOAL | NEW CLUBS   | DROPPED CLUBS | QUARTER               | NEW MEMBER GROWTH<br>NET GOAL (not reinstated<br>or transfers) | NEW MEMBER<br>GROWTH ACTUAL (not<br>reinstated or transfers) | DROPPED<br>MEMBERS ACTUAL<br>(including transfers) |  |
| JULY/AUG/SEPT | 3             | 10          | 1             | JULY/AUG/SEPT         | 350                                                            | 403                                                          | 193                                                |  |
| OCT/NOV/DEC   | 2             | 2           | 1             | OCT/NOV/DEC           | 200                                                            | 183                                                          | 137                                                |  |
| JAN/FEB/MAR   | 1             | 6           | 1             | JAN/FEB/MAR           | 130                                                            | 341                                                          | 105                                                |  |
| APR/MAY/JUNE  | 1             | 0           | 0             | APR/MAY/JUNE          | -170                                                           | 0                                                            | 0                                                  |  |

#### GOALS AND ACTUAL NEW CLUBS CUMULATIVE